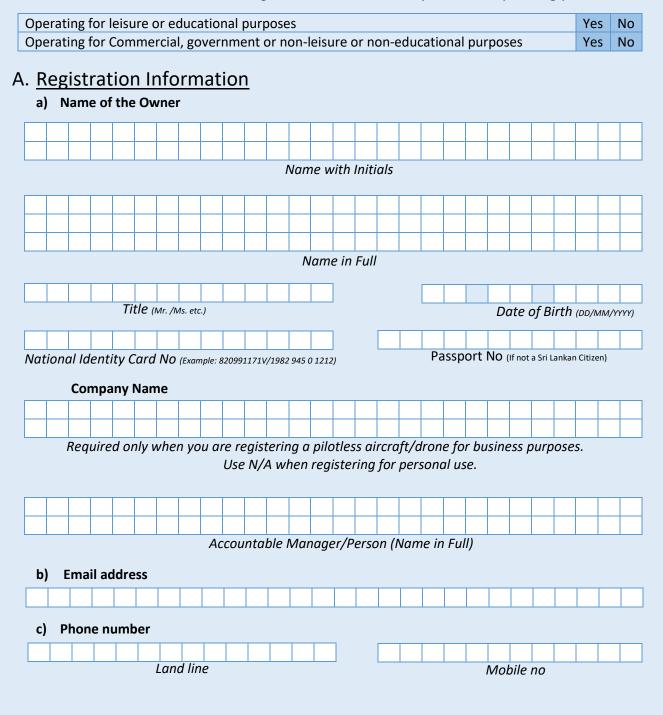

Form No: CAA/AS/019 Civil Aviation Authority of Sri Lanka

**Pilotless Aircraft Registration Form** 

(Unmanned Aerial Vehicle / Remotely Piloted Aircraft/ **Drone** / Quadcopter etc.)

(To be submitted to the Director General of Civil Aviation via Postal address; Civil Aviation Authority of Sri Lanka No 152/1, Minuwangoda Road, Katunayaka (Fax +94 11 2257154 or email mgraaii@caa.lk, amaai@caa.lk) < Add Pages if space inadequate>

Application form shall be filled using English Block Capitals.



**Registration Type** 

Choose leisure/educational or business registration based on how you will be operating your drone.



| d) Permanent address          city         city <t< th=""><th></th></t<>