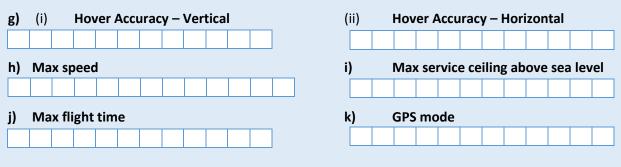

| ry)           |



## I) Battery

- i. Capacity
- ii. Voltage
- iii. Battery type
- iv. Energy
- v. Net weight
- vi. Operating temperature
- vii. Max charging power

| , |                     |  |
|---|---------------------|--|
| m | ) Remote controller |  |

- i. Operating frequency
- ii. Max transmission distance
- iii. Operating temperature
- iv. Battery
- v. Transmitter power (EIRP)
- vi. Operating voltage

## C. Pilotless Aircraft/Drone Purchase Information



Details of the Import/Purchase

| i.<br>ii.<br>iii.<br>iv.              | Merchant/Shipper<br>Purchaser/Consignee<br>Purchased Date<br>Imported/Cleared Date |  |  |  |  |  |     |     |      |      |     |      |      |       |       |      |       |   |
|---------------------------------------|---------------------------------------------------